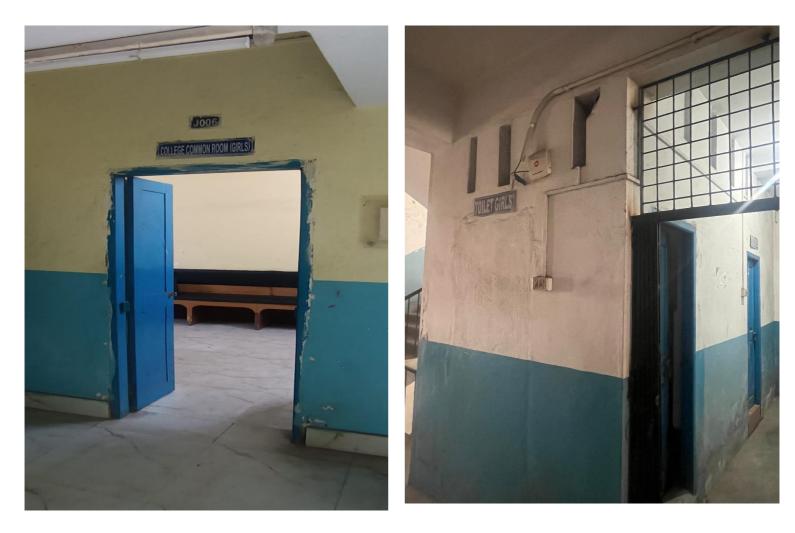

### **Girls Common Room**

The college has Girls Common Room with good seating arrangement and ambience along with washroom, water cooler and Sanitary napkins dispenser.

Principal Vivekananda College Thakurpukur Kol-63