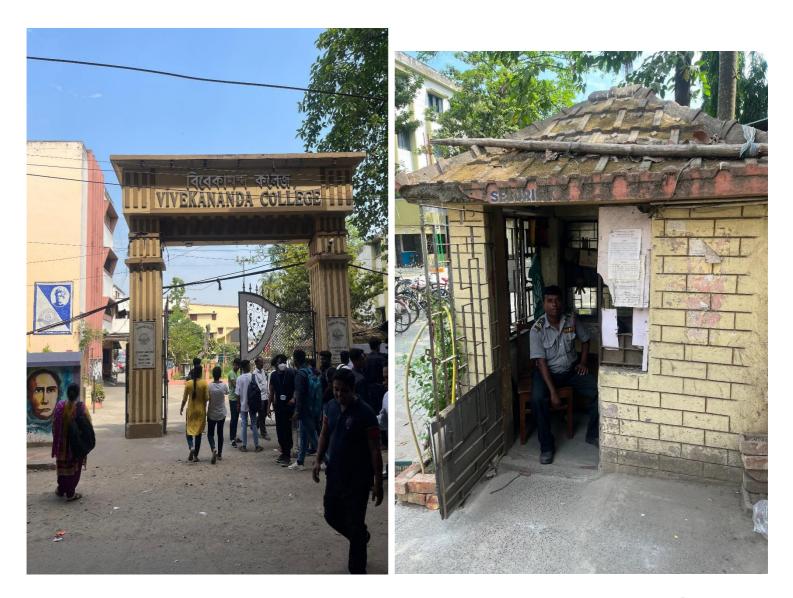

### **Safety and Security**

The college has 6 security personnel comprising 5 males and 1 female staff. The entry is allowed only with the college ID and a register is maintained for the visitors.

Principal Vivekananda College Thakurpukur Kol-63