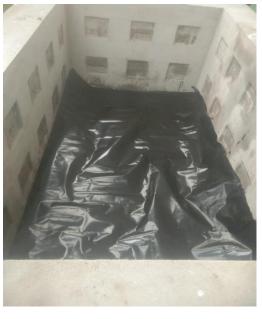

#### 1. Composting Process:

- Organic waste is collected from various sources within the college campus and placed into the composting pits.
- The pits are lined with plastic sheets to prevent leachate from contaminating the soil and to retain moisture levels necessary for the composting process.

269, DIAMOND HARBOUR ROAD, THAKURPUKUR, KOLKATA-700 063 Website : www.vckolkata63.org 🍵 email : vivekanandacollege63@gmail.com

Date.....

Covering the pit to retain moisture

The pit containing the compost