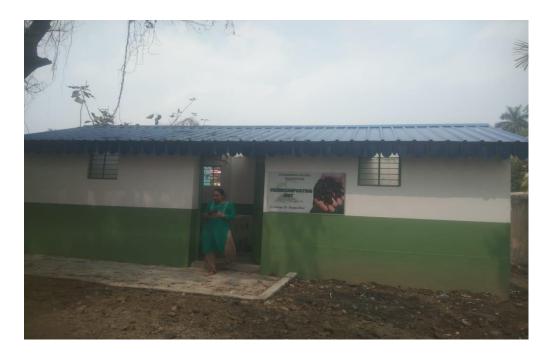

### 2. Infrastructure and Setup:

• A dedicated structure was erected to house the vermicomposting unit. This building ensures the protection of the composting pits from adverse weather conditions and provides a controlled environment for the composting process.

# Front side of the unit

Nchanda Toschor-in-Chargo VIVEKANANDA COLLEGE Thakurpukur, Kol-8,\*\*

269, DIAMOND HARBOUR ROAD, THAKURPUKUR, KOLKATA-700 063 Website : www.vckolkata63.org 🌑 email : vivekanandacollege63@gmail.com