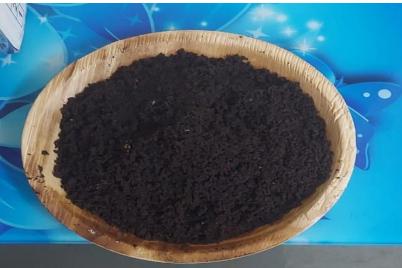

269, DIAMOND HARBOUR ROAD, THAKURPUKUR, KOLKATA-700 063 Website : www.vckolkata63.org 🍵 email : vivekanandacollege63@gmail.com

Date.....

The first yield from the unit

The compost stored within sacks

**Dr. Gunjan Dhar** Assistant Professor in Zoology Vivekananda College, Thakurpukur