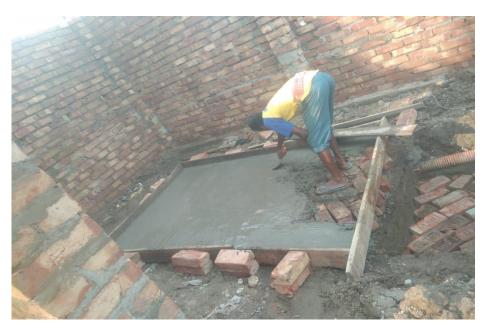

### 1. Construction of the Composting Pits:

• Initial groundwork involved the preparation of the site and the construction of the composting pits. These pits were built with proper ventilation and drainage systems to facilitate the composting process effectively.

Nchanda Teacher-in-Charge VIVEKANANDA COLLEGE Thakurpukur, Kol-6%

269, DIAMOND HARBOUR ROAD, THAKURPUKUR, KOLKATA-700 063 Website : www.vckolkata63.org 
email : vivekanandacollege63@gmail.com

Date.....

Construction of vermicomposting unit