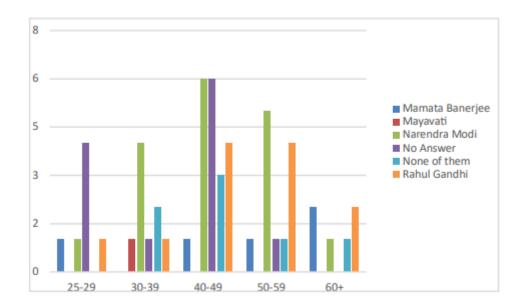

# **Survey Results**

| 17-19 Male 20:00-30:00 Yes Yes Somewhat saturfied Successful Successful Successful   17-19 Male 20:00-30:00 Yes Yes Somewhat saturfied Successful Successful Successful Successful To some extent succesful To some extent succesful T                                                                                                                                                                                                                                                                                                                                                                                                                                                                                                                                                                                                                                                                                                                                                                                                                                                                                                                                                                                                                                                                                                                                                                                                                           | Yes Somewhat sisted Soccessful Soccessful Soccessful   Yes Somewhat sisted Soccessful To some extent successful To some extent successful   Yes Somewhat sisted Soccessful To some extent successful To some extent successful   Yes Somewhat sisted Soccessful To some extent successful Soccessful   Yes Somewhat sisted To some extent successful To some extent successful Soccessful   Yes Somewhat sisted To some extent successful Soccessful Soccessful   Yes Somewhat distaltified To some extent successful Soccessful Soccessful   No Somewhat distaltified To some extent successful                                                          |
|------------------------------------------------------------------------------------------------------------------------------------------------------------------------------------------------------------------------------------------------------------------------------------------------------------------------------------------------------------------------------------------------------------------------------------------------------------------------------------------------------------------------------------------------------------------------------------------------------------------------------------------------------------------------------------------------------------------------------------------------------------------------------------------------------------------------------------------------------------------------------------------------------------------------------------------------------------------------------------------------------------------------------------------------------------------------------------------------------------------------------------------------------------------------------------------------------------------------------------------------------------------------------------------------------------------------------------------------------------------------------------------------------------------------------------------------------------------------------------------------------------------------------------------------------------------------------------------------------------------------------------------------------------------------------------------------------------------------------------------------------------------------------------------------------------------------------------------------------------------------------------------------------------------------------------------------------------------------------------------------------------------------------------------------------------------------------------------------------------------------------------------------------------------------------------------------------------------------------------------------------------------------------------------------------------------------------------------------------------|-------------------------------------------------------------------------------------------------------------------------------------------------------------------------------------------------------------------------------------------------------------------------------------------------------------------------------------------------------------------------------------------------------------------------------------------------------------------------------------------------------------------------------------------------------------------------------------------------------------------------------------------------------------------------------------------------------------------------------------------------------------------------------------------------------------------------------------------------------------------------------------------------------------------------------------------------------------------------------------------------------------------------------------------------------------------------------------------|
| Mate 2000-2000 Yes Mes 2000-2000 Yes Mes 2000-2000 Automatication 2000-2000 Automatication 2000-2000 Automatication 2000-2000 Automatication 2000-2000 Automatication 2000-2000 Automatication 2000-2000 Yes Ne Somewhat satisfied Soccessful To some extent successful To some extent succesful To some extent successful To                                                                                                                                                                                                                                                                                                                                                                                                                                                                                                                                                                                                                                                                                                                                                                                                                                                                                                                                                                                                                                                                                                                                                                                                                                            | Yes Somewhat situated Soccessful Soccessful Soccessful Soccessful To some extent successful To some extent successful   No Somewhat situated Soccessful To some extent successful Soccessful To some extent successful Soccessful   No Somewhat situated To some extent successful To some extent successful Soccessful   Yes Somewhat situated To some extent successful Soccessful Soccessful   Yes Somewhat situated To some extent successful Soccessful Soccessful   No Somewhat distatified To some extent successful To some extent successful Soccessful   No Somewhat distatified To some extent successful To some extent successful Soccessful   No Somewhat distatified To some extent successful To some extent successful Soccessful   No Somewhat atstified To some extent successful To some extent successful To some extent successful   No Somewhat atstified To some extent successful To some extent successful To some extent successful                                                                                                                            |
| None 2000-2000 Yes Yes Contract Statistical Description Description   17-19 Male 2000-2000 Yes No Numerical Statistical To some extra successful <td>No FullySatisfied Successful To some extent successful To some extent successful   Yes Somewhat satisfied Successful To some extent successful Successful   No Somewhat satisfied To some extent successful To some extent successful Successful   Yes Somewhat satisfied To some extent successful Successful Successful   No Somewhat satisfied To some extent successful Successful Successful   No Somewhat distatified Do some extent successful Successful Successful   No Somewhat distatified Usuccessful To some extent successful To some extent successful   No Somewhat distatified To some extent successful To some extent successful To some extent successful   No Somewhat distatified To some extent successful To some extent successful To some extent successful   No Somewhat distatified To some extent successful To some extent successful To some extent successful   Ne Somewhat statisfied To some extent successful To some extent successful</td>                                                                                                                                                                                                        | No FullySatisfied Successful To some extent successful To some extent successful   Yes Somewhat satisfied Successful To some extent successful Successful   No Somewhat satisfied To some extent successful To some extent successful Successful   Yes Somewhat satisfied To some extent successful Successful Successful   No Somewhat satisfied To some extent successful Successful Successful   No Somewhat distatified Do some extent successful Successful Successful   No Somewhat distatified Usuccessful To some extent successful To some extent successful   No Somewhat distatified To some extent successful To some extent successful To some extent successful   No Somewhat distatified To some extent successful To some extent successful To some extent successful   No Somewhat distatified To some extent successful To some extent successful To some extent successful   Ne Somewhat statisfied To some extent successful To some extent successful                                                                                                                |
| Image 2000/03/000 Yes Yes Comparison Display Section   1718 Female 2000/03/000 Yes Yes Somewhat satisfied Somewhat satisfied To some extent successful To some extent successful To some extent successful Somewhat satisfied   1719 Male 20,000-30:00 Wis No Somewhat satisfied To some extent successful To some extent successful To some extent successful Somewhat satisfied   1719 Male 30,000-3bore Wis Wis Somewhat satisfied To some extent successful                                                                                                                                                                                                                                                                                                                                                                                                                                                                                                                                                                                                                                                                                                                                                                                                                                                                                                                                                                                                                                                                                                                                                                                                                                                                                                | Yes Somewhat statisfied Soccastil To some extent successful Soccastil   No Somewhat statisfied To some extent successful To some extent successful To some extent successful   Yes Somewhat statisfied To some extent successful To some extent successful Soccastil   Yes Fully batisfied Soccastil To some extent successful Soccastil   No Somewhat statisfied To some extent successful Osceastil Soccastil   Ne Somewhat disstatified To some extent successful Osceastil Osceastil   No Somewhat disstatified To some extent successful To some extent successful Osceastil   No Somewhat disstatified To some extent successful To some extent successful To some extent successful   No Somewhat statisfed To some extent successful To some extent successful To some extent successful   Ne Somewhat statisfed To some extent successful To some extent successful To some extent successful   Yes Somewhat statisfed To some extent successful To some extent successful                                                                                                       |
| Perilia Subject 2000-30/00 Yes Yes Comments statisfied To some extent successful To some extent succesful                                                                                                                                                                                                                                                                                                                                                                                                                                                                                                                                                                                                                                                                                                                                                                                                                                                                                                                                                                                                                                                                                                              | No Somewhat assisted To some extent successful To some extent successful To some extent successful Soccessful   Yes Somewhat assisted To some extent successful Soccessful Uksccessful Soccessful Uksccessful Soccessful Uksccessful Soccessful Uksccessful To some extent successful No Somewhat assisted To some extent successful Soccessful To some extent suc                              |
| International and a state of the second sta                                                                                                                                                                                                                                                    | Yes Somewhit stisted To some extent successful To some extent successful Successful   Yes Yes Somewhit stisted Soccessful Soccessful Soccessful   No Somewhit stisted To some extent successful Soccessful Soccessful   Yes Somewhit stisted To some extent successful Obsccessful Obsccessful   No Somewhit stisted To some extent successful To some extent successful Obsccessful   No Somewhit stisted To some extent successful To some extent successful To some extent successful   No Somewhit stisted To some extent successful To some extent successful To some extent successful   No Somewhit stisted To some extent successful To some extent successful To some extent successful   Yes Somewhit stisted To some extent successful To some extent successful To some extent successful   Yes Somewhit stisted To some extent successful Soccessful Ubuccessful   Yes Somewhit stisted To some extent successful Soccessful Ubuccessful<                                                                                                                                    |
| Inc. Mail Southweat                                                                                                                                                                                                                                                                                                                                                                                                                                                                                                                                                                                                                                                                                                                                                                                                                                                                                                                                                                                                                                                                                                                                                                                                                                                                                                                                                                                                                                                                                                                                                                                                                                                                                            | Yes FullySatisfied Successful Succeessfu                                                                                                                                                                                                                                                           |
| Instru Jobbe-Book Yes No Somewhat dissistified To some extent successful <th< td=""><td>No Somewhard distallished To some extent successful Obscressful To some extent successful Successful Successful Successful Successful Successful</td></th<> | No Somewhard distallished To some extent successful Obscressful To some extent successful Successful Successful Successful Successful Successful |
| 10-10 Female 30000-stope Yes Somewhat dissisted Uscessful To some extent successful To some extent successful   17-19 Female 30000-stope No No Somewhat dissisted To some extent successful Sourcessful <td>Yes Somewhat disatisfied Usuccessful To some extent successful To some extent successful To some extent successful Usuccessful Usuccesf</td>                                                                                                                                                                                                                                                                               | Yes Somewhat disatisfied Usuccessful To some extent successful To some extent successful To some extent successful Usuccessful Usuccesf                                                                                                                                                                                       |
| Prenue 20.000-20.000 Yes Yes Domenant ussatisfied To some extent successful                                                                                                                                                                                                                                                                                                                                                                                                                                                                                                                                                                                                                                                                                                                                                                                                                                                                                                                                                                                                                                                                                                                  | No Samewhait assisfied To some extent successful To some extent successful Ourcessful Ourcessful   No Somewhait disatisfied To some extent successful To some extent successful To some extent successful   No Somewhait disatisfied To some extent successful To some extent successful To some extent successful   Yes Somewhait assisfied To some extent successful To some extent successful To some extent successful   Yes Somewhait assisfied To some extent successful To some extent successful To some extent successful   Yes Somewhait assisfied To some extent successful Successful To some extent successful   Yes Somewhait assisfied To some extent successful Successful To some extent successful   Yes Somewhait assisfied To some extent successful Successful To some extent successful   Yes Somewhait assisfied To some extent successful Successful To some extent successful   No Somewhait assisfied To some extent successful Usuccessful Somewhait assisfied   No Somewhait                                                                                  |
| Tribit Subjection No No Commentation   17-19 Male 30.000-base Yes No Somewhat satisfied To some extent successful Soccessful                                                                                                                                                                                                                                                                                                                                                                                                                                                                                                                                                                                                                                                                                                                                                                                                                                                                                                                                                                                                                                                                                                                                                                                                                                                                        | No Somewhat disatisfied To some extent successful Sourcessful Sourc             |
| Null 300002000 Yes No Somewhat baskstraft To some extent successful Sourcesful <th< td=""><td>No Somewhat assisted To some extent successful To some extent successful To some extent successful   Yes Somewhat assisted To some extent successful To some extent successful To some extent successful   No Somewhat assisted Successful To some extent successful To some extent successful   Yes Somewhat assisted To some extent successful Successful To some extent successful   Yes Somewhat assisted To some extent successful Successful Usuccessful   Yes Somewhat sussified To some extent successful Successful To some extent successful   Yes Somewhat sussified To some extent successful Successful To some extent successful   Yes Somewhat sussified To some extent successful Successful To some extent successful   No Somewhat assified To some extent successful Usuccessful Successful   No Somewhat assified To some extent successful Usuccessful To some extent successful</td></th<>                                                                                                                                                                                                                                                                          | No Somewhat assisted To some extent successful To some extent successful To some extent successful   Yes Somewhat assisted To some extent successful To some extent successful To some extent successful   No Somewhat assisted Successful To some extent successful To some extent successful   Yes Somewhat assisted To some extent successful Successful To some extent successful   Yes Somewhat assisted To some extent successful Successful Usuccessful   Yes Somewhat sussified To some extent successful Successful To some extent successful   Yes Somewhat sussified To some extent successful Successful To some extent successful   Yes Somewhat sussified To some extent successful Successful To some extent successful   No Somewhat assified To some extent successful Usuccessful Successful   No Somewhat assified To some extent successful Usuccessful To some extent successful                                                                                                                                                                                     |
| Final 2000-2000 Yes Non- Comments satisfied To some extent saccessful Somewhat satisfied Somewhat satisfied To some extent saccessful Somewhat satisfied To some extent saccessful Somewhat satisfied <th< td=""><td>Yes Somewhat satisfied To some extent successful To some extent successful To some extent successful   No Somewhat satisfied Successful To some extent successful To some extent successful   Yes Somewhat satisfied To some extent successful Successful Successful   Yes Somewhat satisfied To some extent successful Successful To some extent successful   Yes Somewhat satisfied To some extent successful Successful To some extent successful   Yes Somewhat satisfied To some extent successful Successful To some extent successful   Yes Fully disatisfied Usuccessful Usuccessful Successful   No Somewhat satisfied To some extent successful Usuccessful To some extent successful</td></th<>                                                                                                                                                                                                                                                                                                                                                                                                                                              | Yes Somewhat satisfied To some extent successful To some extent successful To some extent successful   No Somewhat satisfied Successful To some extent successful To some extent successful   Yes Somewhat satisfied To some extent successful Successful Successful   Yes Somewhat satisfied To some extent successful Successful To some extent successful   Yes Somewhat satisfied To some extent successful Successful To some extent successful   Yes Somewhat satisfied To some extent successful Successful To some extent successful   Yes Fully disatisfied Usuccessful Usuccessful Successful   No Somewhat satisfied To some extent successful Usuccessful To some extent successful                                                                                                                                                                                                                                                                                                                                                                                           |
| 17-19 Female 10.00070,000 Yes Yes Comments statistical Comments statistical To some extent statistat                                                                                                                                                                                                                                                                                                                                                                                                                                                                                                                                                                                                                                                                                                                                                                                                                                                                                                                                                                                                                                                                                                    | No Somewhat assisted Successful To some extent successful To some extent successful Successful Dusccessful To some extent successful Successful To some extent successful Successful To some extent successful Dusccessful Successful Suc                                                                                                                                                                                                        |
| Trian Constraint </td <td>Yes Somewhat assisted To some extent successful Successful Duscessful   Yes Somewhat assisted To some extent successful Successful To some extent successful   Yes Somewhat assisted To some extent successful Successful To some extent successful   Yes Null plasastified To some extent successful Successful Successful   No Somewhat assisted To some extent successful Usuccessful Successful</td>                                                                                                                                                                                                                                                                                                                                                                                                                                                                                                                                                                                                                                                                                                                                                                                                                                                                                                                                                                                                                                                                                                            | Yes Somewhat assisted To some extent successful Successful Duscessful   Yes Somewhat assisted To some extent successful Successful To some extent successful   Yes Somewhat assisted To some extent successful Successful To some extent successful   Yes Null plasastified To some extent successful Successful Successful   No Somewhat assisted To some extent successful Usuccessful Successful                                                                                                                                                                                                                                                                                                                                                                                                                                                                                                                                                                                                                                                                                       |
| 17-19 Male 10.00020,000 Yes Commentation statisfield To some extent successful Successful To some extent successful   17-19 Fenule 10.00020,000 Yes Yes Somewhat satisfield To some extent successful Successful                                                                                                                                                                                                                                                                                                                                                                                                                                                                                                                                                                                                                                                                                                                                                                                                                                                                                                                                                                                                                                                                                                                                                                                                                                                                                                                                                                                                                                                                    | Yes Somewhat satisfied To some extent successful Successful To some extent successful   Yes Somewhat satisfied To some extent successful Successful To some extent successful   Yes Fully classified Usuccessful Usuccessful Successful   No Somewhat satisfied To some extent successful Usuccessful To some extent successful                                                                                                                                                                                                                                                                                                                                                                                                                                                                                                                                                                                                                                                                                                                                                           |
| Paulie Loboroto.com Fes Les Commentati assisterio Los built estimati Los built estimation Los built estimati Los built estimati Los built                                                                                                                                                                                                                                                                                                                                                                                                                                                                                                                                                                                                                                                                                                                                                                                                                                                                                                                                                                                                                                                                                                                                                                                                                            | Yes Somewhat assisted To some extent successful Successful To some extent successful   Yes Fullydisastafed Usuccessful Usuccessful Successful Successful   No Somewhat assisted To some extent successful Usuccessful To some extent successful                                                                                                                                                                                                                                                                                                                                                                                                                                                                                                                                                                                                                                                                                                                                                                                                                                           |
| 17-19 Female Joborg-Jobo Ves (Fe Camera Statistica) Josef Statistica (Josef Statistica) Josef Statistica (Josef Statistica) Josef Statistica (Josef Statistica) Josef Statistica (Josef Statistica) (Josef Statistica) Josef Statistica (Josef Statistica) (Josef St                                                                                                                                                                                                                             | Yes Fully disastisfied Usuccessful Usuccessful Successful   No Somewhat satisfied To some extent successful Usuccessful To some extent successful                                                                                                                                                                                                                                                                                                                                                                                                                                                                                                                                                                                                                                                                                                                                                                                                                                                                                                                                         |
| remaie 10,00/20,000 res res Polity dissatisited 030CCession 030CCession 300                                                                                                                                                                                                                                                                                                                                                                                                                                                                                                                                                                                                                                                                                                                                                                                                                                                                                                                                                                                                                                                                                                                                                                                                                                                                                                                                                                                                                                                                                                                                                                                                                                                                                                                                                                                                                                                                                                                                                                                                                                                                                                                                                                                                                                                                                | No Somewhat satisfied To some extent successful Usuccessful To some extent successful                                                                                                                                                                                                                                                                                                                                                                                                                                                                                                                                                                                                                                                                                                                                                                                                                                                                                                                                                                                                     |
|                                                                                                                                                                                                                                                                                                                                                                                                                                                                                                                                                                                                                                                                                                                                                                                                                                                                                                                                                                                                                                                                                                                                                                                                                                                                                                                                                                                                                                                                                                                                                                                                                                                                                                                                                                                                                                                                                                                                                                                                                                                                                                                                                                                                                                                                                                                                                            |                                                                                                                                                                                                                                                                                                                                                                                                                                                                                                                                                                                                                                                                                                                                                                                                                                                                                                                                                                                                                                                                                           |
| 17-19 Male 30,000-above No No Somewhat satisfied To some extent successful Usuccessful To some extent successful                                                                                                                                                                                                                                                                                                                                                                                                                                                                                                                                                                                                                                                                                                                                                                                                                                                                                                                                                                                                                                                                                                                                                                                                                                                                                                                                                                                                                                                                                                                                                                                                                                                                                                                                                                                                                                                                                                                                                                                                                                                                                                                                                                                                                                           |                                                                                                                                                                                                                                                                                                                                                                                                                                                                                                                                                                                                                                                                                                                                                                                                                                                                                                                                                                                                                                                                                           |
| 17-19 Female 10,000-20,000 Yes Yes Somewhat satisfied Successful Successful To some ex                                                                                                                                                                                                                                                                                                                                                                                                                                                                                                                                                                                                                                                                                                                                                                                                                                                                                                                                                                                                                                                                                                                                                                                                                                                                                                                                                                                                                                                                                                                                                                                                                                                                                                                                                                                                                                                                                                                                                                                                                                                                                                                                                                                                                                                                     | Yes Somewhat satisfied Successful Successful To some extent successful                                                                                                                                                                                                                                                                                                                                                                                                                                                                                                                                                                                                                                                                                                                                                                                                                                                                                                                                                                                                                    |
| 17-19 Female 10,000-20,000 Yes Yes Somewhat satisfied To some extent successful Successful To some extent                                                                                                                                                                                                                                                                                                                                                                                                                                                                                                                                                                                                                                                                                                                                                                                                                                                                                                                                                                                                                                                                                                                                                                                                                                                                                                                                                                                                                                                                                                                                                                                                                                                                                                                                                                                                                                                                                                                                                                                                                                                                                                                                                                                                                                                  | Yes Somewhat satisfied To some extent successful Successful To some extent successful                                                                                                                                                                                                                                                                                                                                                                                                                                                                                                                                                                                                                                                                                                                                                                                                                                                                                                                                                                                                     |
| 17-19 Male 10.000-20.000 Yes Yes Somewhatsatisfied To some extent successful Successful To some ex                                                                                                                                                                                                                                                                                                                                                                                                                                                                                                                                                                                                                                                                                                                                                                                                                                                                                                                                                                                                                                                                                                                                                                                                                                                                                                                                                                                                                                                                                                                                                                                                                                                                                                                                                                                                                                                                                                                                                                                                                                                                                                                                                                                                                                                         | Yes Somewhat satisfied To some extent successful Successful To some extent successful                                                                                                                                                                                                                                                                                                                                                                                                                                                                                                                                                                                                                                                                                                                                                                                                                                                                                                                                                                                                     |

# Students' perception of Swach Bharat Abhiyan age-wise

# Students' perception of Beti Bchao, Beti Padhao age wise

# Teachers Perception of Uwjjal Yojna age wise

## Students' Perception of Uwjjal Yojana age wise

269, DIAMOND HARBOUR ROAD, THAKURPUKUR, KOLKATA-700 063 Website : www.vckolkata63.org e email : vivekanandacollege63@gmail.com

Date.....

Date.....

Event: Voter Awareness Campaign Date: 18th March 2024 Venue: Vivekananda College, Thakurpukur Organizers: National Service Scheme (NSS) and Electoral Literacy Club (ELC) of Vivekananda College