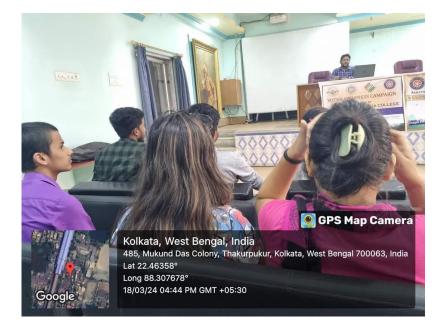

## Students' Perception of Uwjjal Yojana age wise

269, DIAMOND HARBOUR ROAD, THAKURPUKUR, KOLKATA-700 063 Website : www.vckolkata63.org e email : vivekanandacollege63@gmail.com

Date.....

Date.....

Event: Voter Awareness Campaign Date: 18th March 2024 Venue: Vivekananda College, Thakurpukur Organizers: National Service Scheme (NSS) and Electoral Literacy Club (ELC) of Vivekananda College

On 18th of March, 2024, Vivekananda College, Thakurpukur, hosted a successful Voter Awareness Campaign in collaboration with the National Service Scheme (NSS) and the Electoral Literacy Club (ELC). The event took place in the college auditorium and saw active participation from both students and faculty.

The campaign aimed to educate and sensitize students about the importance of voting, the electoral process, and voter rights. It provided a platform for students to engage in discussions and activities that underscored the significance of their participation in the democratic process.