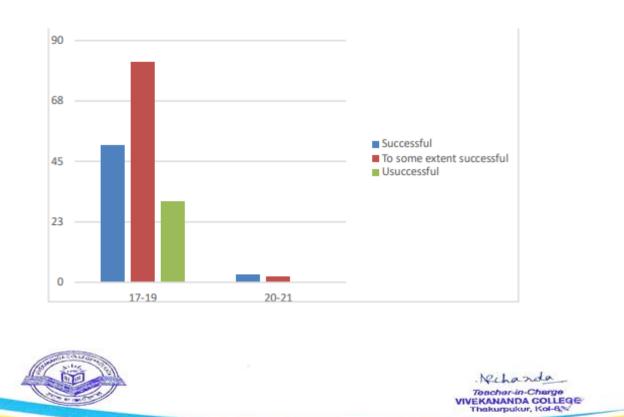

# **Survey Results**

| 17-19 Male 20:00-30:00 Yes Yes Somewhat saturfied Successful Successful Successful   17-19 Male 20:00-30:00 Yes Yes Somewhat saturfied Successful Successful Successful Successful To some extent succesful To some extent succesful T                                                                                                                                                                                                                                                                                                                                                                                                                                                                                                                                                                                                                                                                                                                                                                                                                                                                                                                                                                                                                                                                                                                                                                                                                           | Yes Somewhat sisted Soccessful Soccessful Soccessful   Yes Somewhat sisted Soccessful To some extent successful To some extent successful   Yes Somewhat sisted Soccessful To some extent successful To some extent successful   Yes Somewhat sisted Soccessful To some extent successful Soccessful   Yes Somewhat sisted To some extent successful To some extent successful Soccessful   Yes Somewhat sisted To some extent successful Soccessful Soccessful   Yes Somewhat distaltified To some extent successful Soccessful Soccessful   No Somewhat distaltified To some extent successful                                                          |
|------------------------------------------------------------------------------------------------------------------------------------------------------------------------------------------------------------------------------------------------------------------------------------------------------------------------------------------------------------------------------------------------------------------------------------------------------------------------------------------------------------------------------------------------------------------------------------------------------------------------------------------------------------------------------------------------------------------------------------------------------------------------------------------------------------------------------------------------------------------------------------------------------------------------------------------------------------------------------------------------------------------------------------------------------------------------------------------------------------------------------------------------------------------------------------------------------------------------------------------------------------------------------------------------------------------------------------------------------------------------------------------------------------------------------------------------------------------------------------------------------------------------------------------------------------------------------------------------------------------------------------------------------------------------------------------------------------------------------------------------------------------------------------------------------------------------------------------------------------------------------------------------------------------------------------------------------------------------------------------------------------------------------------------------------------------------------------------------------------------------------------------------------------------------------------------------------------------------------------------------------------------------------------------------------------------------------------------------------------|-------------------------------------------------------------------------------------------------------------------------------------------------------------------------------------------------------------------------------------------------------------------------------------------------------------------------------------------------------------------------------------------------------------------------------------------------------------------------------------------------------------------------------------------------------------------------------------------------------------------------------------------------------------------------------------------------------------------------------------------------------------------------------------------------------------------------------------------------------------------------------------------------------------------------------------------------------------------------------------------------------------------------------------------------------------------------------------------|
| Mate 2000-2000 Yes Mes 2000-2000 Yes Mes 2000-2000 Automatication 2000-2000 Automatication 2000-2000 Automatication 2000-2000 Automatication 2000-2000 Automatication 2000-2000 Automatication 2000-2000 Yes Ne Somewhat satisfied Soccessful To some extent successful To some extent succesful To some extent successful To                                                                                                                                                                                                                                                                                                                                                                                                                                                                                                                                                                                                                                                                                                                                                                                                                                                                                                                                                                                                                                                                                                                                                                                                                                            | Yes Somewhat situated Soccessful Soccessful Soccessful Soccessful To some extent successful To some extent successful   No Somewhat situated Soccessful To some extent successful Soccessful To some extent successful Soccessful   No Somewhat situated To some extent successful To some extent successful Soccessful   Yes Somewhat situated To some extent successful Soccessful Soccessful   Yes Somewhat situated To some extent successful Soccessful Soccessful   No Somewhat distatified To some extent successful To some extent successful Soccessful   No Somewhat distatified To some extent successful To some extent successful Soccessful   No Somewhat distatified To some extent successful To some extent successful Soccessful   No Somewhat atstified To some extent successful To some extent successful To some extent successful   No Somewhat atstified To some extent successful To some extent successful To some extent successful                                                                                                                            |
| None 2000-2000 Yes Yes Contract Statistical Description Description   17-19 Male 2000-2000 Yes No Numerical Statistical To some extra successful <td>No FullySatisfied Successful To some extent successful To some extent successful   Yes Somewhat satisfied Successful To some extent successful Successful   No Somewhat satisfied To some extent successful To some extent successful Successful   Yes Somewhat satisfied To some extent successful Successful Successful   No Somewhat satisfied To some extent successful Successful Successful   No Somewhat distatified Do some extent successful Successful Successful   No Somewhat distatified Usuccessful To some extent successful To some extent successful   No Somewhat distatified To some extent successful To some extent successful To some extent successful   No Somewhat distatified To some extent successful To some extent successful To some extent successful   No Somewhat distatified To some extent successful To some extent successful To some extent successful   Ne Somewhat statisfied To some extent successful To some extent successful</td>                                                                                                                                                                                                        | No FullySatisfied Successful To some extent successful To some extent successful   Yes Somewhat satisfied Successful To some extent successful Successful   No Somewhat satisfied To some extent successful To some extent successful Successful   Yes Somewhat satisfied To some extent successful Successful Successful   No Somewhat satisfied To some extent successful Successful Successful   No Somewhat distatified Do some extent successful Successful Successful   No Somewhat distatified Usuccessful To some extent successful To some extent successful   No Somewhat distatified To some extent successful To some extent successful To some extent successful   No Somewhat distatified To some extent successful To some extent successful To some extent successful   No Somewhat distatified To some extent successful To some extent successful To some extent successful   Ne Somewhat statisfied To some extent successful To some extent successful                                                                                                                |
| Image 2000/03/000 Yes Yes Comparison Display Section   1718 Female 2000/03/000 Yes Yes Somewhat satisfied Somewhat satisfied To some extent successful To some extent successful To some extent successful Somewhat satisfied   1719 Male 20,000-30:00 Wis No Somewhat satisfied To some extent successful To some extent successful To some extent successful Somewhat satisfied   1719 Male 30,000-3bore Wis Wis Somewhat satisfied To some extent successful                                                                                                                                                                                                                                                                                                                                                                                                                                                                                                                                                                                                                                                                                                                                                                                                                                                                                                                                                                                                                                                                                                                                                                                                                                                                                                | Yes Somewhat statisfied Soccastil To some extent successful Soccastil   No Somewhat statisfied To some extent successful To some extent successful To some extent successful   Yes Somewhat statisfied To some extent successful To some extent successful Soccastil   Yes Fully batisfied Soccastil To some extent successful Soccastil   No Somewhat statisfied To some extent successful Osceastil Soccastil   Ne Somewhat disstatified To some extent successful Osceastil Osceastil   No Somewhat disstatified To some extent successful To some extent successful Osceastil   No Somewhat disstatified To some extent successful To some extent successful To some extent successful   No Somewhat statisfed To some extent successful To some extent successful To some extent successful   Ne Somewhat statisfed To some extent successful To some extent successful To some extent successful   Yes Somewhat statisfed To some extent successful To some extent successful                                                                                                       |
| Perilia Subject 2000-30/00 Yes Yes Comments statisfied To some extent successful To some extent succesful                                                                                                                                                                                                                                                                                                                                                                                                                                                                                                                                                                                                                                                                                                                                                                                                                                                                                                                                                                                                                                                                                                              | No Somewhat assisted To some extent successful To some extent successful To some extent successful Soccessful   Yes Somewhat assisted To some extent successful Soccessful Uksccessful Soccessful Uksccessful Soccessful Uksccessful Soccessful Uksccessful To some extent successful No Somewhat assisted To some extent successful Soccessful To some extent suc                              |
| International and a state of the second sta                                                                                                                                                                                                                                                    | Yes Somewhit stisted To some extent successful To some extent successful Successful   Yes Yes Somewhit stisted Soccessful Soccessful Soccessful   No Somewhit stisted To some extent successful Soccessful Soccessful   Yes Somewhit stisted To some extent successful Obsccessful Obsccessful   No Somewhit stisted To some extent successful To some extent successful Obsccessful   No Somewhit stisted To some extent successful To some extent successful To some extent successful   No Somewhit stisted To some extent successful To some extent successful To some extent successful   No Somewhit stisted To some extent successful To some extent successful To some extent successful   Yes Somewhit stisted To some extent successful To some extent successful To some extent successful   Yes Somewhit stisted To some extent successful Soccessful Ubuccessful   Yes Somewhit stisted To some extent successful Soccessful Ubuccessful<                                                                                                                                    |
| Inc. Mail Southweat                                                                                                                                                                                                                                                                                                                                                                                                                                                                                                                                                                                                                                                                                                                                                                                                                                                                                                                                                                                                                                                                                                                                                                                                                                                                                                                                                                                                                                                                                                                                                                                                                                                                                            | Yes FullySatisfied Successful Succeessfu                                                                                                                                                                                                                                                           |
| Instru Jobbe-Book Yes No Somewhat dissistified To some extent successful <th< td=""><td>No Somewhard distallished To some extent successful Obscressful To some extent successful Successful Successful Successful Successful Successful</td></th<> | No Somewhard distallished To some extent successful Obscressful To some extent successful Successful Successful Successful Successful Successful |
| 10-10 Female 30000-stope Yes Somewhat dissisted Uscessful To some extent successful To some extent successful   17-19 Female 30000-stope No No Somewhat dissisted To some extent successful Sourcessful <td>Yes Somewhat disatisfied Usuccessful To some extent successful To some extent successful To some extent successful Usuccessful Usuccesf</td>                                                                                                                                                                                                                                                                               | Yes Somewhat disatisfied Usuccessful To some extent successful To some extent successful To some extent successful Usuccessful Usuccesf                                                                                                                                                                                       |
| Prenue 20.000-20.000 Yes Yes Domenant ussatisfied To some extent successful                                                                                                                                                                                                                                                                                                                                                                                                                                                                                                                                                                                                                                                                                                                                                                                                                                                                                                                                                                                                                                                                                                                  | No Samewhait assisfied To some extent successful To some extent successful Ourcessful Ourcessful   No Somewhait disatisfied To some extent successful To some extent successful To some extent successful   No Somewhait disatisfied To some extent successful To some extent successful To some extent successful   Yes Somewhait assisfied To some extent successful To some extent successful To some extent successful   Yes Somewhait assisfied To some extent successful To some extent successful To some extent successful   Yes Somewhait assisfied To some extent successful Successful To some extent successful   Yes Somewhait assisfied To some extent successful Successful To some extent successful   Yes Somewhait assisfied To some extent successful Successful To some extent successful   Yes Somewhait assisfied To some extent successful Successful To some extent successful   No Somewhait assisfied To some extent successful Usuccessful Somewhait assisfied   No Somewhait                                                                                  |
| Tribit Subjection No No Commentation   17-19 Male 30.000-base Yes No Somewhat satisfied To some extent successful Soccessful                                                                                                                                                                                                                                                                                                                                                                                                                                                                                                                                                                                                                                                                                                                                                                                                                                                                                                                                                                                                                                                                                                                                                                                                                                                                        | No Somewhat disatisfied To some extent successful Sourcessful Sourc             |
| Null 300002000 Yes No Somewhat baskstraft To some extent successful Sourcesful <th< td=""><td>No Somewhat assisted To some extent successful To some extent successful To some extent successful   Yes Somewhat assisted To some extent successful To some extent successful To some extent successful   No Somewhat assisted Successful To some extent successful To some extent successful   Yes Somewhat assisted To some extent successful Successful To some extent successful   Yes Somewhat assisted To some extent successful Successful Usuccessful   Yes Somewhat sussified To some extent successful Successful To some extent successful   Yes Somewhat sussified To some extent successful Successful To some extent successful   Yes Somewhat sussified To some extent successful Successful To some extent successful   No Somewhat assified To some extent successful Usuccessful Successful   No Somewhat assified To some extent successful Usuccessful To some extent successful</td></th<>                                                                                                                                                                                                                                                                          | No Somewhat assisted To some extent successful To some extent successful To some extent successful   Yes Somewhat assisted To some extent successful To some extent successful To some extent successful   No Somewhat assisted Successful To some extent successful To some extent successful   Yes Somewhat assisted To some extent successful Successful To some extent successful   Yes Somewhat assisted To some extent successful Successful Usuccessful   Yes Somewhat sussified To some extent successful Successful To some extent successful   Yes Somewhat sussified To some extent successful Successful To some extent successful   Yes Somewhat sussified To some extent successful Successful To some extent successful   No Somewhat assified To some extent successful Usuccessful Successful   No Somewhat assified To some extent successful Usuccessful To some extent successful                                                                                                                                                                                     |
| Final 2000-2000 Yes Non- Comments satisfied To some extent saccessful Somewhat satisfied Somewhat satisfied To some extent saccessful Somewhat satisfied To some extent saccessful Somewhat satisfied <th< td=""><td>Yes Somewhat satisfied To some extent successful To some extent successful To some extent successful   No Somewhat satisfied Successful To some extent successful To some extent successful   Yes Somewhat satisfied To some extent successful Successful Successful   Yes Somewhat satisfied To some extent successful Successful To some extent successful   Yes Somewhat satisfied To some extent successful Successful To some extent successful   Yes Somewhat satisfied To some extent successful Successful To some extent successful   Yes Fully disatisfied Usuccessful Usuccessful Successful   No Somewhat satisfied To some extent successful Usuccessful To some extent successful</td></th<>                                                                                                                                                                                                                                                                                                                                                                                                                                              | Yes Somewhat satisfied To some extent successful To some extent successful To some extent successful   No Somewhat satisfied Successful To some extent successful To some extent successful   Yes Somewhat satisfied To some extent successful Successful Successful   Yes Somewhat satisfied To some extent successful Successful To some extent successful   Yes Somewhat satisfied To some extent successful Successful To some extent successful   Yes Somewhat satisfied To some extent successful Successful To some extent successful   Yes Fully disatisfied Usuccessful Usuccessful Successful   No Somewhat satisfied To some extent successful Usuccessful To some extent successful                                                                                                                                                                                                                                                                                                                                                                                           |
| 17-19 Female 10.00070,000 Yes Yes Comments statistical Comments statistical To some extent statistat                                                                                                                                                                                                                                                                                                                                                                                                                                                                                                                                                                                                                                                                                                                                                                                                                                                                                                                                                                                                                                                                                                    | No Somewhat assisted Successful To some extent successful To some extent successful Successful Dusccessful To some extent successful Successful To some extent successful Successful To some extent successful Dusccessful Successful Suc                                                                                                                                                                                                        |
| Trian Constraint </td <td>Yes Somewhat assisted To some extent successful Successful Duscessful   Yes Somewhat assisted To some extent successful Successful To some extent successful   Yes Somewhat assisted To some extent successful Successful To some extent successful   Yes Null plasastified To some extent successful Successful Successful   No Somewhat assisted To some extent successful Usuccessful Successful</td>                                                                                                                                                                                                                                                                                                                                                                                                                                                                                                                                                                                                                                                                                                                                                                                                                                                                                                                                                                                                                                                                                                            | Yes Somewhat assisted To some extent successful Successful Duscessful   Yes Somewhat assisted To some extent successful Successful To some extent successful   Yes Somewhat assisted To some extent successful Successful To some extent successful   Yes Null plasastified To some extent successful Successful Successful   No Somewhat assisted To some extent successful Usuccessful Successful                                                                                                                                                                                                                                                                                                                                                                                                                                                                                                                                                                                                                                                                                       |
| 17-19 Male 10.00020,000 Yes Commentation statisfield To some extent successful Successful To some extent successful   17-19 Fenule 10.00020,000 Yes Yes Somewhat satisfield To some extent successful Successful                                                                                                                                                                                                                                                                                                                                                                                                                                                                                                                                                                                                                                                                                                                                                                                                                                                                                                                                                                                                                                                                                                                                                                                                                                                                                                                                                                                                                                                                    | Yes Somewhat satisfied To some extent successful Successful To some extent successful   Yes Somewhat satisfied To some extent successful Successful To some extent successful   Yes Fully classified Usuccessful Usuccessful Successful   No Somewhat satisfied To some extent successful Usuccessful To some extent successful                                                                                                                                                                                                                                                                                                                                                                                                                                                                                                                                                                                                                                                                                                                                                           |
| Paulie Loboroto.com Fes Les Commentati assisterio Los built estimati Los built estimation Los built estimati Los built estimati Los built                                                                                                                                                                                                                                                                                                                                                                                                                                                                                                                                                                                                                                                                                                                                                                                                                                                                                                                                                                                                                                                                                                                                                                                                                            | Yes Somewhat assisted To some extent successful Successful To some extent successful   Yes Fullydisastafed Usuccessful Usuccessful Successful Successful   No Somewhat assisted To some extent successful Usuccessful To some extent successful                                                                                                                                                                                                                                                                                                                                                                                                                                                                                                                                                                                                                                                                                                                                                                                                                                           |
| 17-19 Female Joborg-Jobo Ves (Fe Camera Statistica) Josef Statistica (Josef Statistica) Josef Statistica (Josef Statistica) Josef Statistica (Josef Statistica) Josef Statistica (Josef Statistica) (Josef Statistica) Josef Statistica (Josef Statistica) (Josef St                                                                                                                                                                                                                             | Yes Fully disastisfied Usuccessful Usuccessful Successful   No Somewhat satisfied To some extent successful Usuccessful To some extent successful                                                                                                                                                                                                                                                                                                                                                                                                                                                                                                                                                                                                                                                                                                                                                                                                                                                                                                                                         |
| remaie 10,00/20,000 res res Polity dissatisited 030CCession 030CCession 300                                                                                                                                                                                                                                                                                                                                                                                                                                                                                                                                                                                                                                                                                                                                                                                                                                                                                                                                                                                                                                                                                                                                                                                                                                                                                                                                                                                                                                                                                                                                                                                                                                                                                                                                                                                                                                                                                                                                                                                                                                                                                                                                                                                                                                                                                | No Somewhat satisfied To some extent successful Usuccessful To some extent successful                                                                                                                                                                                                                                                                                                                                                                                                                                                                                                                                                                                                                                                                                                                                                                                                                                                                                                                                                                                                     |
|                                                                                                                                                                                                                                                                                                                                                                                                                                                                                                                                                                                                                                                                                                                                                                                                                                                                                                                                                                                                                                                                                                                                                                                                                                                                                                                                                                                                                                                                                                                                                                                                                                                                                                                                                                                                                                                                                                                                                                                                                                                                                                                                                                                                                                                                                                                                                            |                                                                                                                                                                                                                                                                                                                                                                                                                                                                                                                                                                                                                                                                                                                                                                                                                                                                                                                                                                                                                                                                                           |
| 17-19 Male 30,000-above No No Somewhat satisfied To some extent successful Usuccessful To some extent successful                                                                                                                                                                                                                                                                                                                                                                                                                                                                                                                                                                                                                                                                                                                                                                                                                                                                                                                                                                                                                                                                                                                                                                                                                                                                                                                                                                                                                                                                                                                                                                                                                                                                                                                                                                                                                                                                                                                                                                                                                                                                                                                                                                                                                                           |                                                                                                                                                                                                                                                                                                                                                                                                                                                                                                                                                                                                                                                                                                                                                                                                                                                                                                                                                                                                                                                                                           |
| 17-19 Female 10,000-20,000 Yes Yes Somewhat satisfied Successful Successful To some ex                                                                                                                                                                                                                                                                                                                                                                                                                                                                                                                                                                                                                                                                                                                                                                                                                                                                                                                                                                                                                                                                                                                                                                                                                                                                                                                                                                                                                                                                                                                                                                                                                                                                                                                                                                                                                                                                                                                                                                                                                                                                                                                                                                                                                                                                     | Yes Somewhat satisfied Successful Successful To some extent successful                                                                                                                                                                                                                                                                                                                                                                                                                                                                                                                                                                                                                                                                                                                                                                                                                                                                                                                                                                                                                    |
| 17-19 Female 10,000-20,000 Yes Yes Somewhat satisfied To some extent successful Successful To some extent                                                                                                                                                                                                                                                                                                                                                                                                                                                                                                                                                                                                                                                                                                                                                                                                                                                                                                                                                                                                                                                                                                                                                                                                                                                                                                                                                                                                                                                                                                                                                                                                                                                                                                                                                                                                                                                                                                                                                                                                                                                                                                                                                                                                                                                  | Yes Somewhat satisfied To some extent successful Successful To some extent successful                                                                                                                                                                                                                                                                                                                                                                                                                                                                                                                                                                                                                                                                                                                                                                                                                                                                                                                                                                                                     |
| 17-19 Male 10.000-20.000 Yes Yes Somewhatsatisfied To some extent successful Successful To some ex                                                                                                                                                                                                                                                                                                                                                                                                                                                                                                                                                                                                                                                                                                                                                                                                                                                                                                                                                                                                                                                                                                                                                                                                                                                                                                                                                                                                                                                                                                                                                                                                                                                                                                                                                                                                                                                                                                                                                                                                                                                                                                                                                                                                                                                         | Yes Somewhat satisfied To some extent successful Successful To some extent successful                                                                                                                                                                                                                                                                                                                                                                                                                                                                                                                                                                                                                                                                                                                                                                                                                                                                                                                                                                                                     |

# Students' perception of Swach Bharat Abhiyan age-wise

# Students' perception of Beti Bchao, Beti Padhao age wise

# Teachers Perception of Uwjjal Yojna age wise

## Students' Perception of Uwjjal Yojana age wise

269, DIAMOND HARBOUR ROAD, THAKURPUKUR, KOLKATA-700 063 Website : www.vckolkata63.org e email : vivekanandacollege63@gmail.com

Date.....

Date.....

Event: Voter Awareness Campaign Date: 18th March 2024 Venue: Vivekananda College, Thakurpukur Organizers: National Service Scheme (NSS) and Electoral Literacy Club (ELC) of Vivekananda College