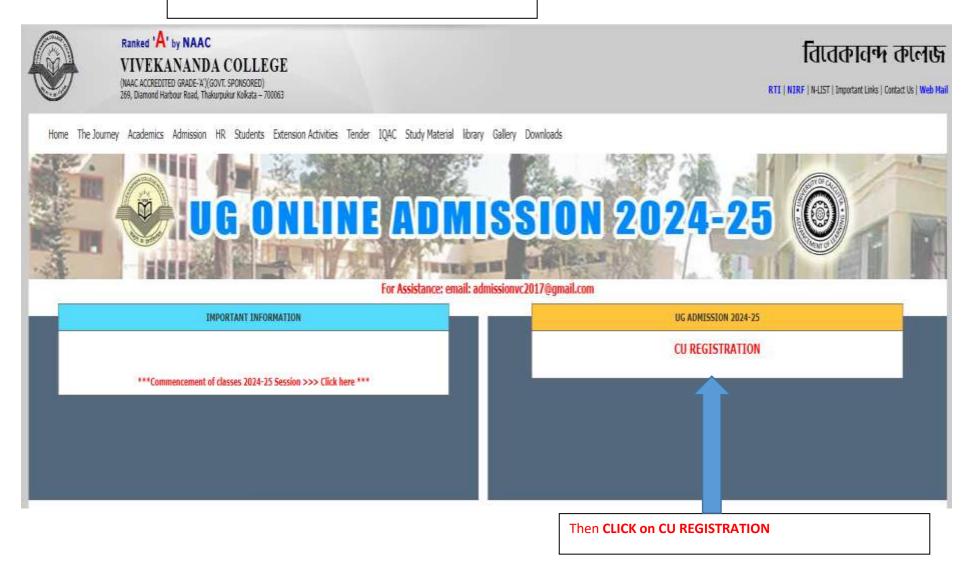

### NOTICE

Date: 28/10/2024

All newly admitted students for the session 2024-25 are asked to fill up registration form. It is mandatory for all students. The Last DATE for filling up the form is 05/11/2024. Failing which their registration cannot be done and their Admission will be cancelled immediately. All are asked to strictly adhere to the date.

All are asked to submit the filled up form and requisite CU Registration Fees, otherwise your registration will not be confirmed.

Date For submitting Form and Fees: 05/11/2024 & 06/11/2024.

Before filling up the form please go through the attached MANUAL carefully.

## **MANUAL**

- All newly admitted students for the session 2024-25 are asked to fill up registration form.
- It is mandatory for all students.
- The Last DATE for filling up the form is 05/11/2024.
- Failing which their registration can not be done and their Admission will be cancelled immediately.
- All are asked to strictly adhere to the date.
- Before filling up the form please keep scan soft copy ready in Desktop or in Mobile of the following Documents:
  - 1. 10+2 Mark sheet
  - 2. Age Proof
  - 3. Passport size Photo (Coloured)
  - 4. Caste Certificate (if required)
  - 5. Differently able Certificate (If required)
  - 6. Migration Certificate (If required)
  - 7. Registration Certificate for earlier Registered Candidates
- After filling the form take two copies of print out, keep one copy with you and submit one copy to
  office
- Pay the requisite Registration Fees, otherwise your registration will not be confirmed.
- The dates of submitting the form and Requisite Fees are: 05/11/2024 & 06/11/2024.