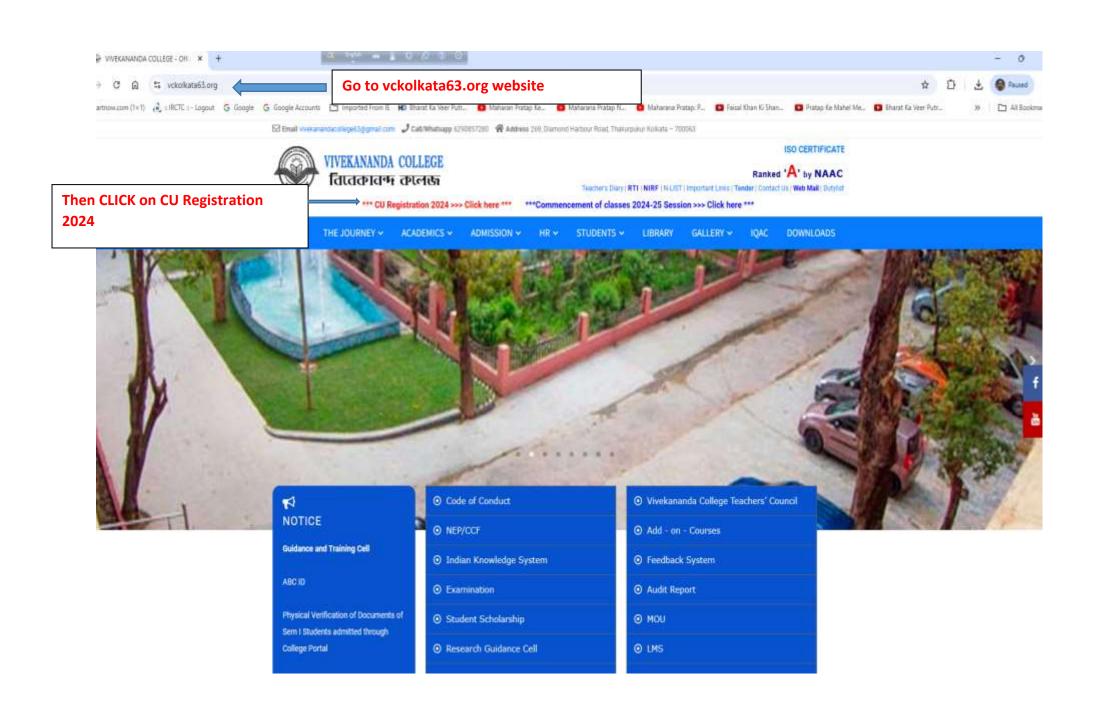

### NOTICE

Date: 28/10/2024

All newly admitted students for the session 2024-25 are asked to fill up registration form. It is mandatory for all students. The Last DATE for filling up the form is 05/11/2024. Failing which their registration cannot be done and their Admission will be cancelled immediately. All are asked to strictly adhere to the date.

All are asked to submit the filled up form and requisite CU Registration Fees, otherwise your registration will not be confirmed.

Date For submitting Form and Fees: 05/11/2024 & 06/11/2024.

Before filling up the form please go through the attached MANUAL carefully.

## **MANUAL**

- All newly admitted students for the session 2024-25 are asked to fill up registration form.
- It is mandatory for all students.
- The Last DATE for filling up the form is 05/11/2024.
- Failing which their registration can not be done and their Admission will be cancelled immediately.
- All are asked to strictly adhere to the date.
- Before filling up the form please keep scan soft copy ready in Desktop or in Mobile of the following Documents:
  - 1. 10+2 Mark sheet
  - 2. Age Proof
  - 3. Passport size Photo (Coloured)
  - 4. Caste Certificate (if required)
  - 5. Differently able Certificate (If required)
  - 6. Migration Certificate (If required)
  - 7. Registration Certificate for earlier Registered Candidates
- After filling the form take two copies of print out, keep one copy with you and submit one copy to
  office
- Pay the requisite Registration Fees, otherwise your registration will not be confirmed.
- The dates of submitting the form and Requisite Fees are: 05/11/2024 & 06/11/2024.